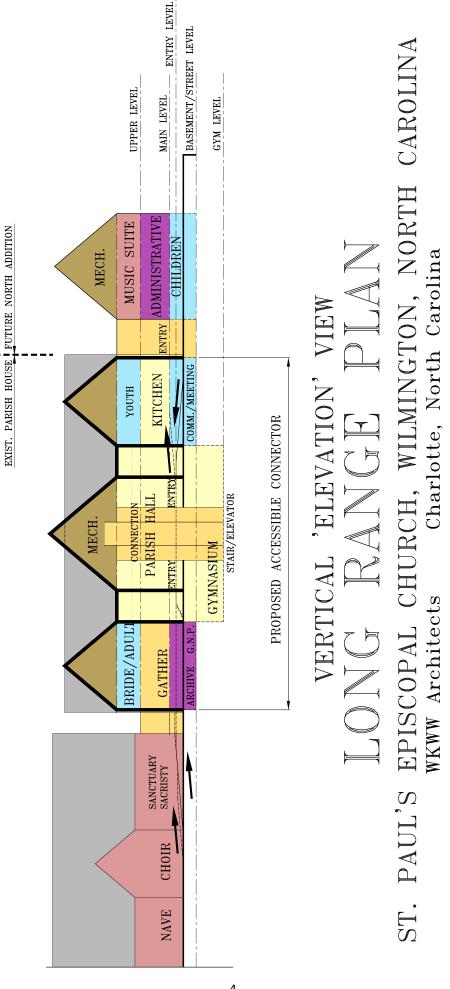

MECH./STOR.

MECH.

CHAPEL 490

T.TLT.

STAIR MUS

GYMNASIUM 2265

MEETING A

ST. PAUL'S EPISCOPAL CHURCH, WILMINGTON, NORTH CAROLINA WKWW Architects Charlotte, North Carolina