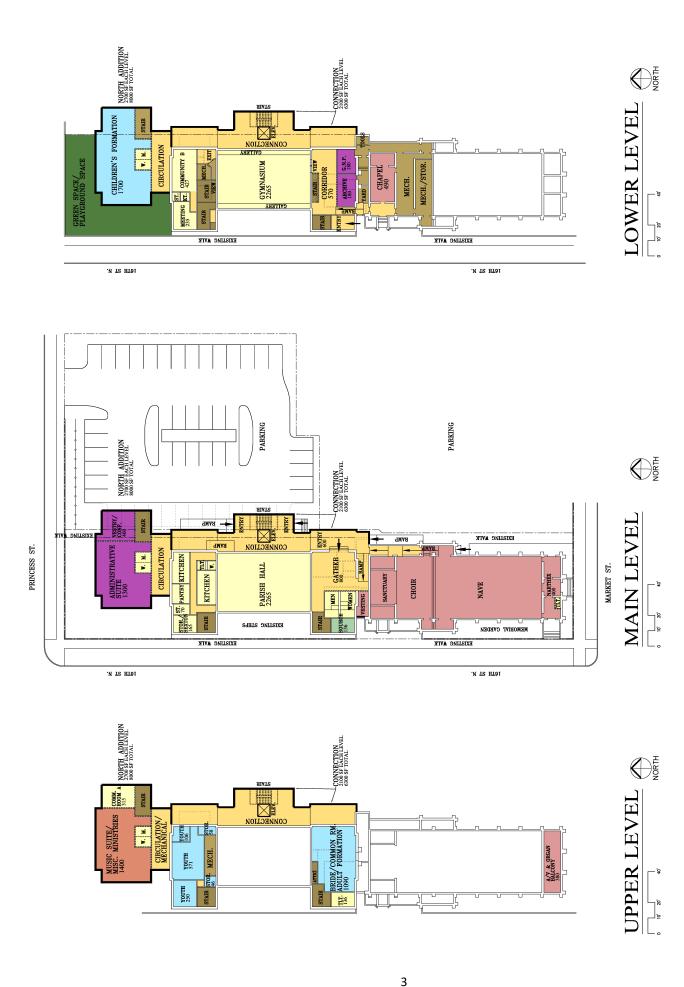

LONG RANGE PLAN

ST. PAUL'S EPISCOPAL CHURCH, WILMINGTON, NORTH CAROLINA WKWW Architects Charlotte, North Carolina

PAUL'S SI.

II CAMPUS ENHANCEMENTS PHASE

EPISCOPAL CHURCH, WILMINGTON, NORTH CAROLINA Charlotte, North Carolina WKWW Architects ST. PAUL'S