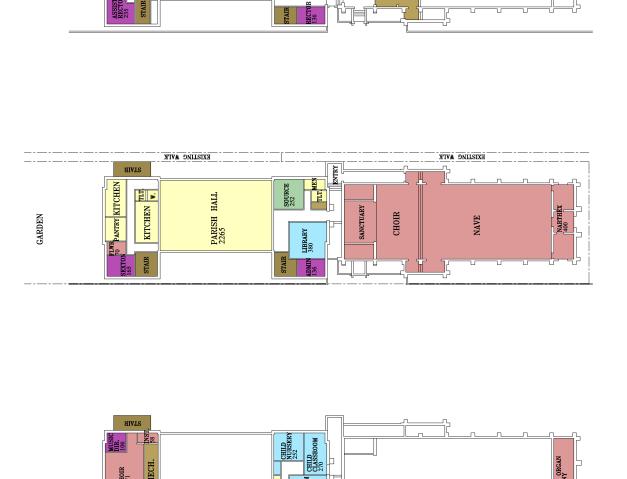

# LONG RANGE PLAN

# St. Paul's Episcopal Church

IN THE CITY OF WILMINGTON
THE EPISCOPAL DIOCESE OF EAST CAROLINA

**FEBRUARY 6, 2022** 

Open doors. Open hearts. Open hands. We will welcome all to live God's mission, teach Christ's love and transform our community by the power of the Holy Spirit.



MECH./STOR.

MECH.

CHAPEL 490

T.TLT.

STAIR MUS

GYMNASIUM 2265

MEETING A















ST. PAUL'S EPISCOPAL CHURCH, WILMINGTON, NORTH CAROLINA WKWW Architects Charlotte, North Carolina



LONG RANGE PLAN

ST. PAUL'S EPISCOPAL CHURCH, WILMINGTON, NORTH CAROLINA WKWW Architects Charlotte, North Carolina



PAUL'S SI.









II CAMPUS ENHANCEMENTS PHASE

EPISCOPAL CHURCH, WILMINGTON, NORTH CAROLINA Charlotte, North Carolina WKWW Architects ST. PAUL'S





### St. Paul's Episcopal Church

16 North Sixteenth Street

Wilmington, North Carolina 28401

www.spechurch.com (91

(910) 762-4578

Bulletin submissions: <u>bulletin@spechurch.com</u> (Deadline Mondays, 5:00 p.m.)

E-news submissions: <u>e-news@spechurch.com</u> (Deadline Mondays, 5:00 p.m.)

The Right Reverend Robert Skirving, Bis