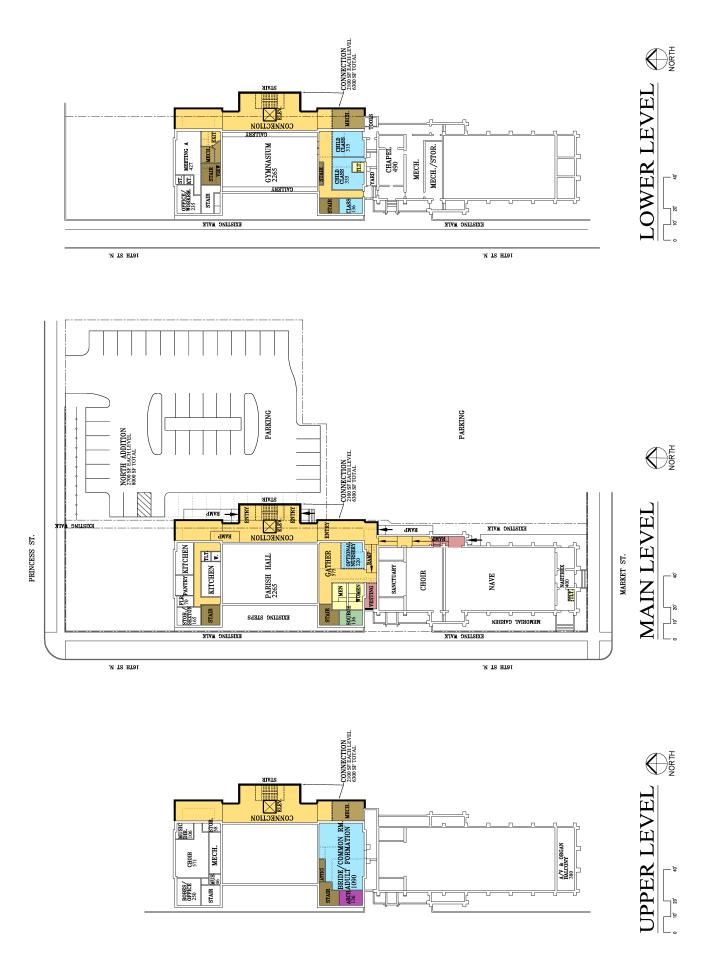

LONG RANGE PLAN

ST. PAUL'S EPISCOPAL CHURCH, WILMINGTON, NORTH CAROLINA WKWW Architects Charlotte, North Carolina

PAUL'S SI.

II CAMPUS ENHANCEMENTS PHASE

EPISCOPAL CHURCH, WILMINGTON, NORTH CAROLINA Charlotte, North Carolina WKWW Architects ST. PAUL'S