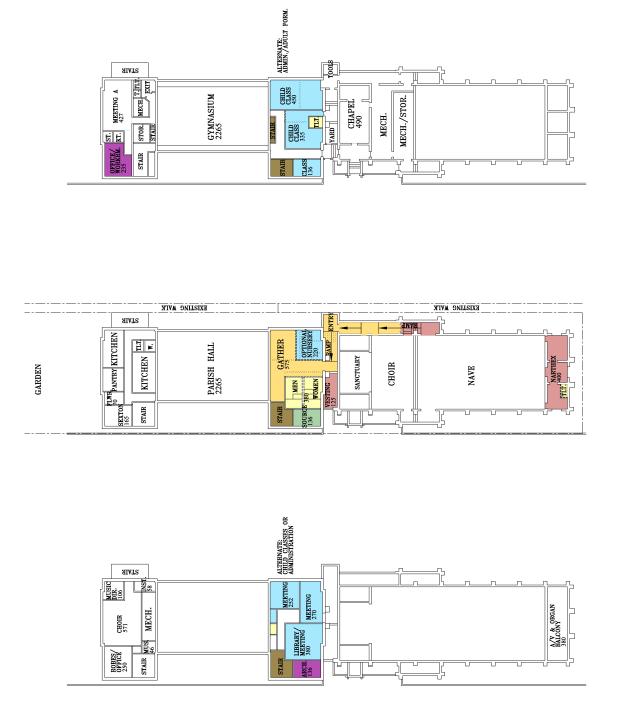

MECH./STOR.

MECH.

CHAPEL 490

T.TLT.

STAIR MUS

GYMNASIUM 2265

MEETING A

ST. PAUL'S EPISCOPAL CHURCH, WILMINGTON, NORTH CAROLINA WKWW Architects Charlotte, North Carolina